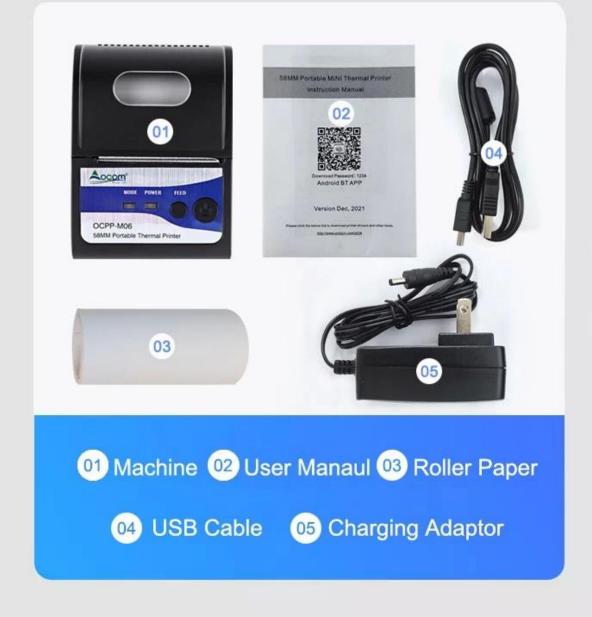

igh speed printing Clear and stable

90mm/s high speed printing, low noise, clear and stable printing, long time standby , instantly improve printing efficiency.



# Large-capacity lithium battery long-term standby

Built-in 1500mAh large capacity removable lithium battery, continuous long time Print, and longer standby time.





200 m Full power printing



# Easy Paper Loading No Ink No Ribbon

Thermal printing, cost saving, easier to change paper, sustainable high-efficiency printing



# Support Three Charging Modes Efficient and intimate

Three charging methods can be selected: rechargeable battery, power adapter, or car charger. Fast charging for outdoor use, more intimate.





Wireless Barcode Scanner







### Packaging accessories



Beautiful packaging, original accessories



### **Relevant documents:**

\*Specification

\*Program Manual

\*Instruction Manual

\*Driver for Windows

\*<u>Driver for Linux</u>

\*Printer Parameters Setting Tools

\*USB Printdemo(Application Software demo)

\*Bluetooth Printdemo(Application Software demo)

\*SDK for Android

\*CD Files