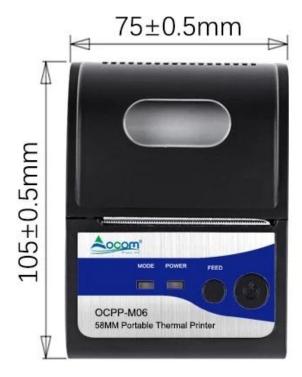

### **Specification:**

| Printing method               | Direct thermal line                                                                   |
|-------------------------------|---------------------------------------------------------------------------------------|
| Resoluiton                    | 203DPI (8dot/mm)                                                                      |
| Printing speed                | 70mm/sec (Max 90mm/sec)                                                               |
| Print width                   | 48mm                                                                                  |
| Continuous printing           | 120 pieces Thermal Roll for fully charged battery                                     |
| Characters per Line           | Font A:32 character /Line<br>Simple,traditional Chinese:16 character /Line            |
| Printing Command              | Compatible with ESC/POS                                                               |
| Barcode and character         |                                                                                       |
| Character size                | FontA: 12*24dots, 1.5(W)*3.0(H)<br>Simplified/Traditional: 24*24dots, 3.0(W)*3.0(H)mm |
| Character set                 | Alphanumeric/ Chinese Kanji                                                           |
| Media                         |                                                                                       |
| Paper type                    | Thermal roll paper                                                                    |
| Paper width                   | 57.5±0.5mm                                                                            |
| Paper feeding method          | Easy paper loading                                                                    |
| Paper roll diameter           | 40mm Max                                                                              |
| Paper thickness               | 0.06-0.08mm                                                                           |
| Physical                      |                                                                                       |
| Dimension                     | 105*75*45mm                                                                           |
| Weight                        | Net:360g Gross:440g                                                                   |
| Package box                   | 190*120*70 mm                                                                         |
| 40 in 1 carton                | 380*475*340mm/18.36kg                                                                 |
| Environment                   |                                                                                       |
| Working temperature& humidity | 0 to 45 degrees centigrade, 10%~80% No condensation                                   |
| Storage temperature& humidity | -20 to 60 degrees centigrade , $10\%$ ~90% No condensation                            |