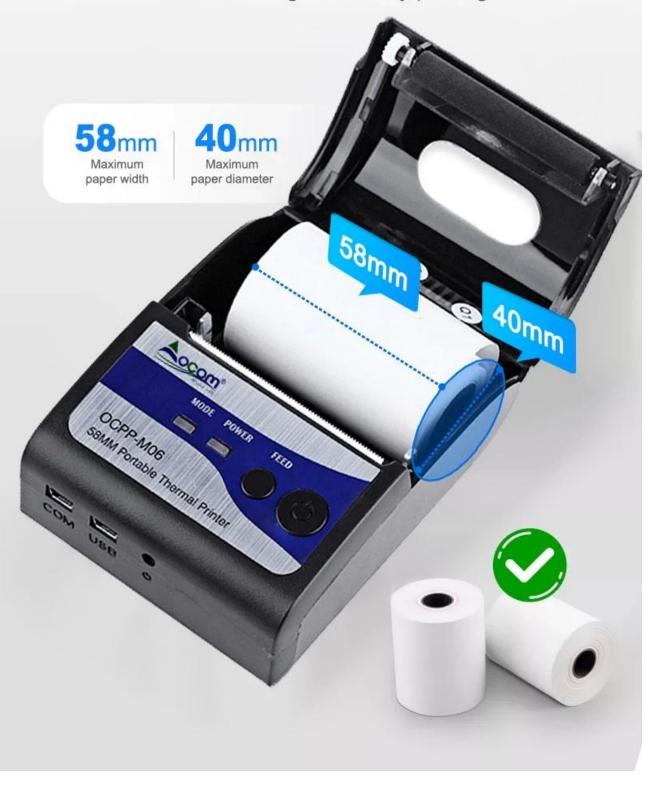

### **Specification:**

| Printing method               | Direct thermal line                                                                   |
|-------------------------------|---------------------------------------------------------------------------------------|
| Resoluiton                    | 203DPI (8dot/mm)                                                                      |
| Printing speed                | 70mm/sec (Max 90mm/sec)                                                               |
| Print width                   | 48mm                                                                                  |
| Continuous printing           | 120 pieces Thermal Roll for fully charged battery                                     |
| Characters per Line           | Font A:32 character /Line<br>Simple,traditional Chinese:16 character /Line            |
| Printing Command              | Compatible with ESC/POS                                                               |
| Barcode and character         |                                                                                       |
| Character size                | FontA: 12*24dots, 1.5(W)*3.0(H)<br>Simplified/Traditional: 24*24dots, 3.0(W)*3.0(H)mm |
| Character set                 | Alphanumeric/ Chinese Kanji                                                           |
| Media                         |                                                                                       |
| Paper type                    | Thermal roll paper                                                                    |
| Paper width                   | 57.5±0.5mm                                                                            |
| Paper feeding method          | Easy paper loading                                                                    |
| Paper roll diameter           | 40mm Max                                                                              |
| Paper thickness               | 0.06-0.08mm                                                                           |
| Physical                      |                                                                                       |
| Dimension                     | 105*75*45mm                                                                           |
| Weight                        | Net:360g Gross:440g                                                                   |
| Package box                   | 190*120*70 mm                                                                         |
| 40 in 1 carton                | 380*475*340mm/18.36kg                                                                 |
| Environment                   |                                                                                       |
| Working temperature& humidity | 0 to 45 degrees centigrade, 10%~80% No condensation                                   |
| Storage temperature& humidity | -20 to 60 degrees centigrade , $10\%$ ~90% No condensation                            |

# Easy Paper Loading No Ink No Ribbon

Thermal printing, cost saving, easier to change paper, sustainable high-efficiency printing