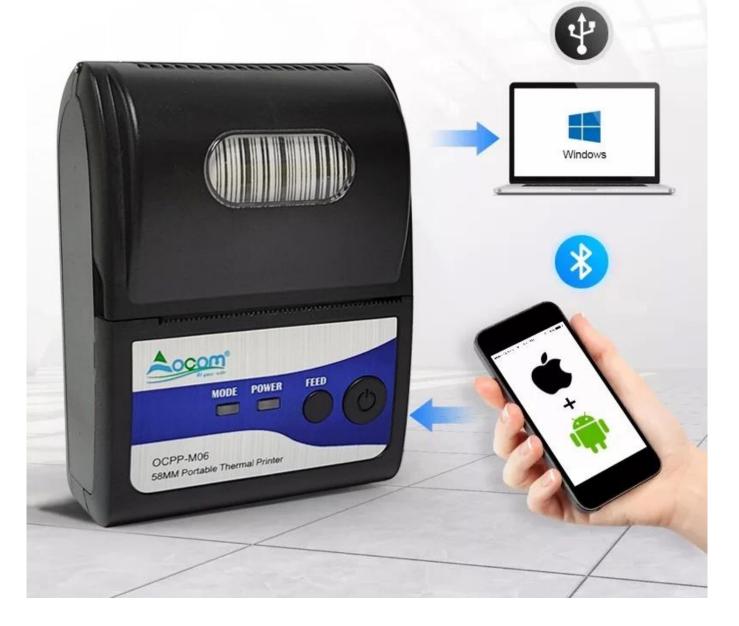

# Multiple connection methods compatible with multiple systems

Supports three different connection methods of Bluetooth, RS232 and USB, compatible with multiple System, multiple ways to print beyond your imagination.