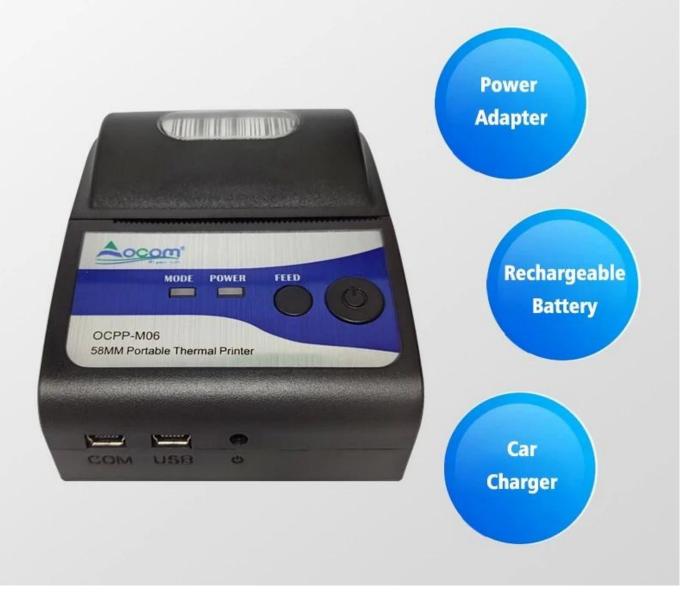

### (Model Number: OCPP- M06)

This mini printer OCPP-M06 is a Android (or IOS+ Android ), Window, Linux, JAVA compatible battery powered 58mm portable mobile thermal pos printer which combines USB,RS232 Serial and Bluetooth (optional) communication ways together. This printer could be powered by rechargeable battery, power adapter, or car charger (depending on specified models). Special model can connect with 8 smart devices for printing at same time. We have CE, FCC and other required certifications.

One printer can connect up to 8 smart devices (7 Android, one Apple device) visa bluetooth;

Low power consumption and large capacity Lithium battery (1500mAh), 4~5 days standby;

Powerd by rechargable battery, power adapter, or car charger(specified models);

# Support Three Charging Modes Efficient and intimate

Three charging methods can be selected: rechargeable battery, power adapter, or car charger. Fast charging for outdoor use, more intimate.

Wireless Barcode Scanner