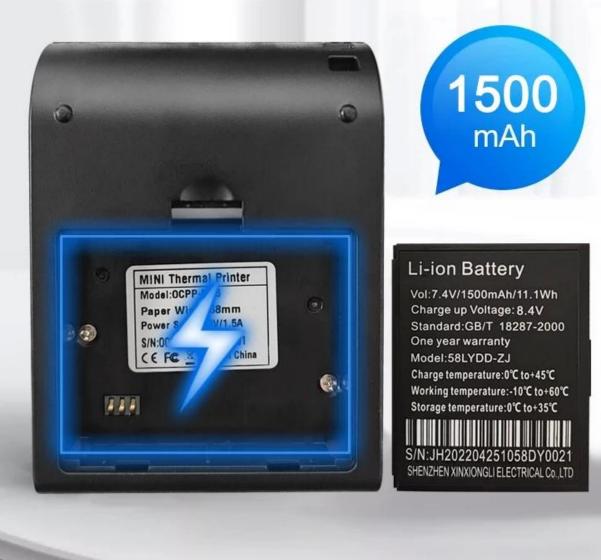

One printer can connect up to 8 smart devices (7 Android, one Apple device) visa bluetooth;

Low power consumption and large capacity Lithium battery (1500mAh), 4~5 days standby;

Powerd by rechargable battery, power adapter, or car charger(specified models);

# Large-capacity lithium battery long-term standby

Built-in 1500mAh large capacity removable lithium battery, continuous long time Print, and longer standby time.

200 m Full power printing