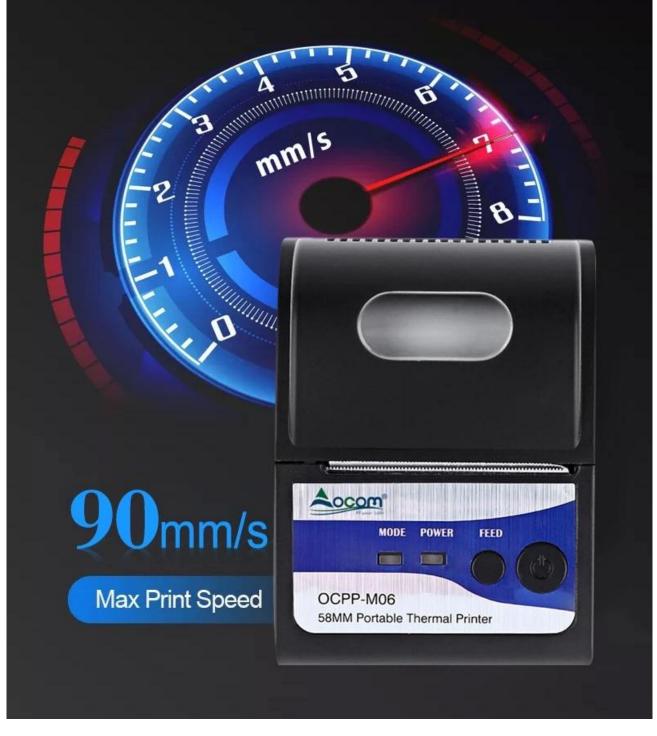

## High speed printing Clear and stable

90mm/s high speed printing, low noise, clear and stable printing, long time standby , instantly improve printing efficiency.